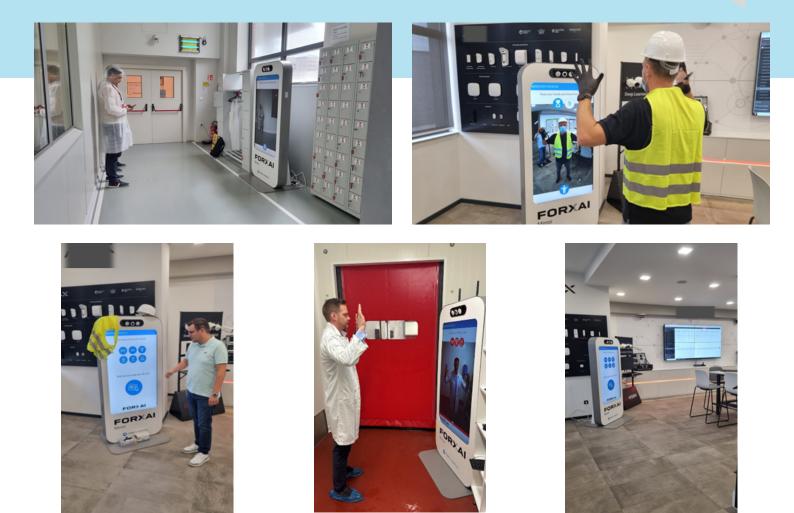

#### What does it do?

- Secures access to hazardous production areas
- Ensures employees enter production with the protective equipment required by the company
- Ensures proper usage of the protective equipment
- In case of an accident, it provides statistics and reports with precise time and date