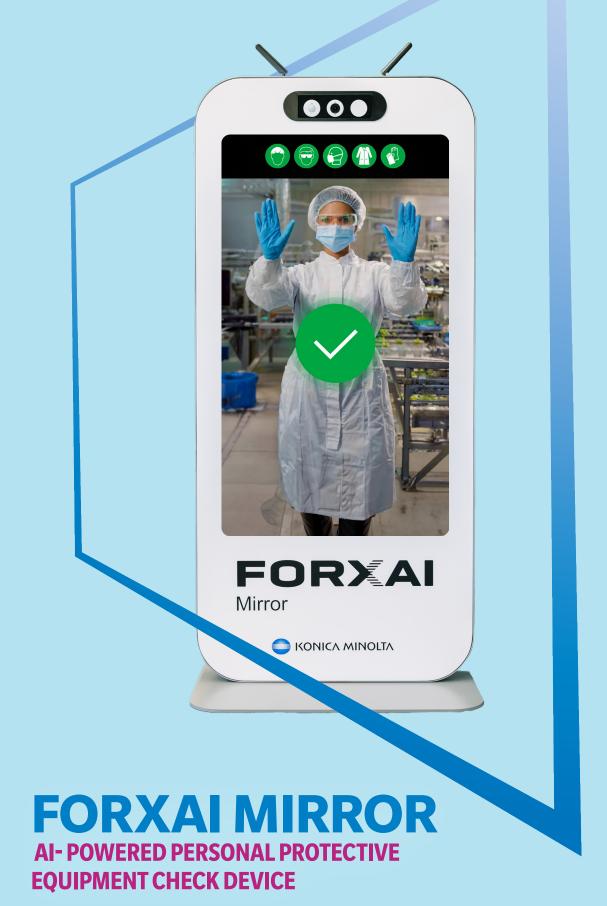

## **ACCESS CONTROL DEVICE – POWERED BY AI**

#### What does it do?

- Secures access to hazardous production areas
- Ensures employees enter production with the protective equipment required by the company
- Ensures proper usage of the protective equipment
- In case of an accident, it provides statistics and reports with precise time and date

Face Mask Nose exposure

Hair exposed

Safety vest presence

Safety glasses presence

Sleeve skin Smock presence exposure

Neck skin exposure

Chin exposure

**Broken gloves** 

**Gloves presence** 

Shoe cover