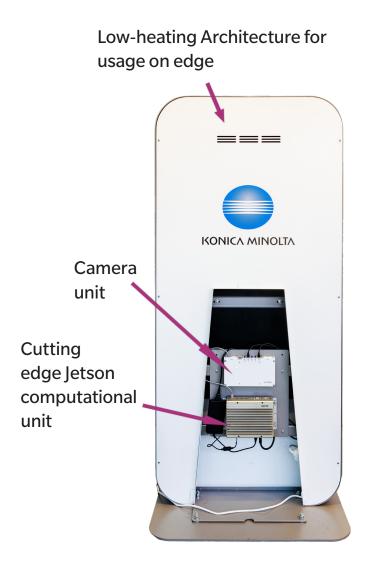

## **TECHNICAL INFORMATION**

Model: AIE900A-AO by Axiomtek GPU: NVIDIA Jetson Orin SOFTWARE: FORXAI Video Vision platform

### **CAMERA SENSORS**

**RGB Sensor:** Model: 120° 4K IR Cut Day & Night Sensor Module WIDE (Mx-O-M7SA-8DN040)

MultiSense: Model: MOBOTIX 7 MultiSense Outdoor (Mx-F-MSA)